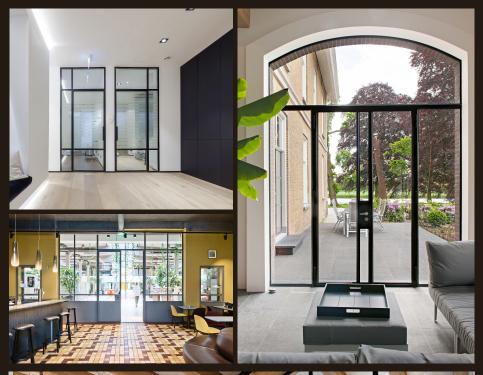

Heritage Fabrications was established with the sole mission to provide fully customizable, and energy efficient windows. We are a dedicated team of professionals located on the Gold Coast of Connecticut. Visit us and explore Heritage's unique combination of European innovation, efficiency, engineering and cutting-edge design. All of our windows, doors and accessory products are built with uncompromising precision and are fully guaranteed to last. Employing state-of-the-art production techniques and materials, including bronze, steel and stainless steel, we offer an infinite amount of options, sizes, and glazing that are suitable for both modern, traditional, and historic applications.

Our customers range from homeowners, architects, designers, construction firms, developers and private institutions. We work with our clients individually to ensure the ultimate in quality, customer satisfaction and proper installation for all projects.