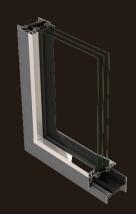

## HERITAGE FABRICATIONS Janisol Arte 66

Slim tilt & turn windows are now available in Heritage Fabrications Steel Line of products. Frame depth of 66 mm allows the use of stronger glass with a maximum sash height of 7-1/2'. The concealed fitting meet the architects and builders requirements for uniform design and clear lines without visual interruptions. This product is compatible with Janisol Arte 2.0 doors and windows.