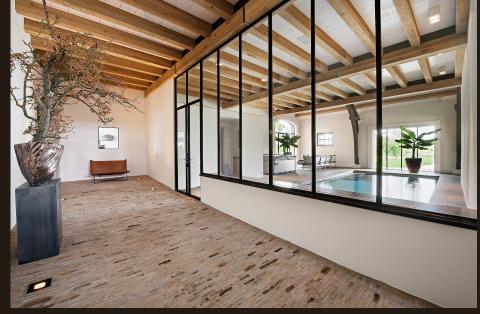

## HERITAGE FABRICATIONS Janisol Arte 66

Slim tilt & turn windows are now available in Heritage Fabrications Steel Line of products. Frame depth of 66 mm allows the use of stronger glass with a maximum sash height of 7-1/2'. The concealed fitting meet the architects and builders requirements for uniform design and clear lines without visual interruptions. This product is compatible with Janisol Arte 2.0 doors and windows.

## **FEATURES**

- Inward and outward-opening fixed glazing/window vents
- Single and double-sash windows
- Inward-opening side-hung, bottom-hung and double-sash windows
- Outward-opening side-hung, tophung, double-sash, horizontal pivot and vertical pivot windows, projected top-hung windows
- Sash sizes of 1000 × 2400 mm
- Sash weight of up to 150 kg
- Unit thicknesses from 20 to 47 mm
- Multi-point window locking
- Burglar resistance tested in accordance with EN 1627 up to RC2
- New materials for profiles: stainless steel and Corten