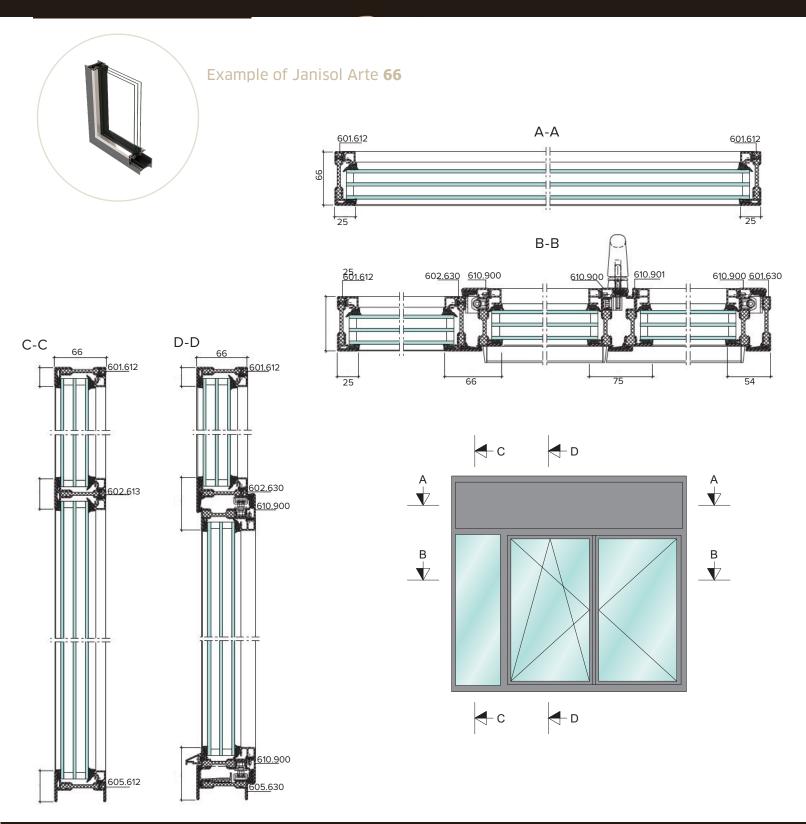

## HERITAGE FABRICATIONS Janisol Arte 66

Slim tilt & turn windows are now available in Heritage Fabrications Steel Line of products. Frame depth of 66 mm allows the use of stronger glass with a maximum sash height of 7-1/2'. The concealed fitting meet the architects and builders requirements for uniform design and clear lines without visual interruptions. This product is compatible with Janisol Arte 2.0 doors and windows.

## **FEATURES**

- Inward and outward-opening fixed glazing/window vents
- Single and double-sash windows
- Inward-opening side-hung, bottom-hung and double-sash windows
- Outward-opening side-hung, tophung, double-sash, horizontal pivot and vertical pivot windows, projected top-hung windows
- Sash sizes of 1000 × 2400 mm
- Sash weight of up to 150 kg
- Unit thicknesses from 20 to 47 mm
- Multi-point window locking
- Burglar resistance tested in accordance with EN 1627 up to RC2
- New materials for profiles: stainless steel and Corten