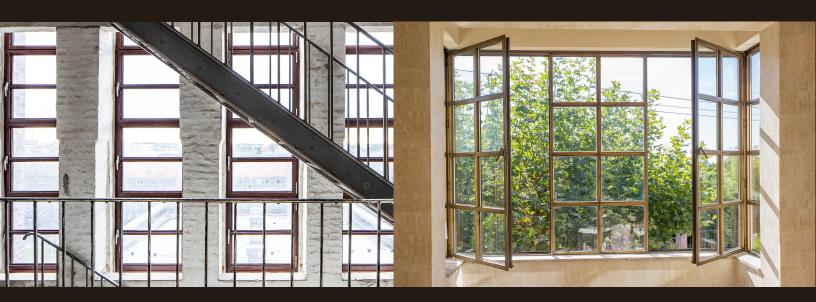

## HERITAGE FABRICATIONS Janisol Arte 66

Slim tilt & turn windows are now available in Heritage Fabrications Steel Line of products. Frame depth of 66 mm allows the use of stronger glass with a maximum sash height of 7-1/2'. The concealed fitting meet the architects and builders requirements for uniform design and clear lines without visual interruptions. This product is compatible with Janisol Arte 2.0 doors and windows.

## **FEATURES**

- Inward and outward-opening fixed glazing/window vents
- Single and double-sash windows
- Inward-opening side-hung, bottom-hung and double-sash windows
- Outward-opening side-hung, tophung, double-sash, horizontal pivot and vertical pivot windows, projected top-hung windows
- Sash sizes of 1000 × 2400 mm
- Sash weight of up to 150 kg
- Unit thicknesses from 20 to 47 mm
- Multi-point window locking
- Burglar resistance tested in accordance with EN 1627 up to RC2
- New materials for profiles: stainless steel and Corten